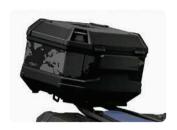

#### 58L PLASTIC TOP BOX

#### 08ESY-MLN-TB58

Top Box with a large capacity of 58L can store two full face helmets and much more, is designed with a new sticker made exclusively for the Africa Twin model. Its special lock allows to secure the lid without using the key.

Maximum load weight: 6 kgs Dimensions (L x W x H in mm): 440 x 590 x 370

This kit includes:

• 58L Top Box with Stripe (08L70-MLN-E00ZA)

- Plastic Top Box Base (08L78-MKS-E00)
- Backrest for 58L Top Box (08L79-MKS-E00)