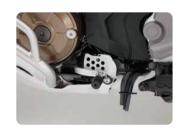

#### WITH ATTACHMENT OBESY-MKS-ENG

The Engine Guard improves the protection of the engine and the lower part of the bike. Made of stainless steel and finished with electrolytic polishing, it is resistant to corrosion and easy to clean. (attachment included)