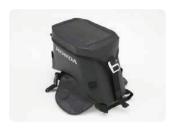

#### 4.5L TANK BAG

#### 08L85-MKS-E00

Thanks to its transparent pocket, this waterproof Tank Bag is the perfect solution to store a smartphone and connect it to the USB port of the motorcycle (depending on smartphones specifications / connectors not included). A onetouch buckle and a magnet keep this Tank Bag firmly attached to the bike.

- Capacity: 4,5 Litres
- Maximum load weight: 1.5 kg