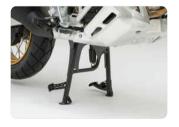

#### MAIN STAND

#### 08M70-MLN-EQ0

The Main Stand allows secure parking on a variety of ground surfaces and assists with maintenance operations. Specific to Africa Twin Adventure Sports.