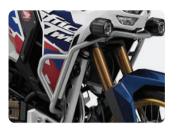

#### RADIATOR GRILLS

#### 08F71-MKS-E00

Made of stainless steel and showcasing the CRF logo, the Radiator Grills increase the African Twin tough image. Their original mesh pattern combines cooling capabilities with protection for the radiators against flying debris.