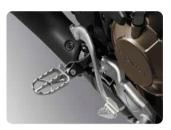

#### **RALLY STEPS SET**

#### 08R79-MKS-E00

With their aggressive spike shape and a surface 57% larger than the standard ones, these Rally Steps improve the stability and control during off-road riding while reduce risk of boot slip.