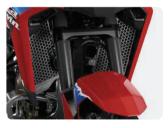

#### RADIATOR GRILLS

#### 08F71-MKS-E00

Made of stainless steel and showcasing the CRF logo, the Radiator Grills increase the African Twin tough image. Their original mesh pattern combines cooling capabilities with protection for the radiators against flying debris.