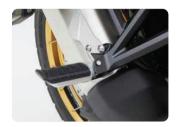

#### FRONT SIDE PIPE WITH ATTACHMENT 08ESY-MLN-FSPAS

The stainless piping of the Front Side Pipe has been finished with electrolytic polishing, making it resistant to corrosion and allowing dirt and debris to be easily cleaned. Fairings and other parts damage in case of fall is reduced, while further enhancing the tough, adventure image.

Applicable to Adventure Sports.

This kit includes:

• Front Side Pipe (08P70-MLN-EQ0) Engine Guard Attachment (08P75-MKS-E00)

#### WITH ATTACHMENT OBESY-MKS-ENG

The Engine Guard improves the protection of the engine and the lower part of the bike. Made of stainless steel and finished with electrolytic polishing, it is resistant to corrosion and easy to clean. (attachment included)