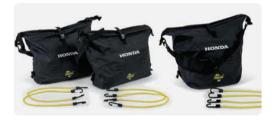

#### PLASTIC PANNIERS SET

#### 08L71-MLN-E00ZA

Set of panniers specifically designed with a new sticker made exclusively for the Africa Twin model, with a stayless installation. This set of 2 panniers are suitable for adventure touring thanks to their highly durable shell. With a 30L capacity on the right side and 40L on the left side (enough storage for one full face helmet), they are equipped with the Honda 1-key system. Maximum load capacity per pannier: 6 kg