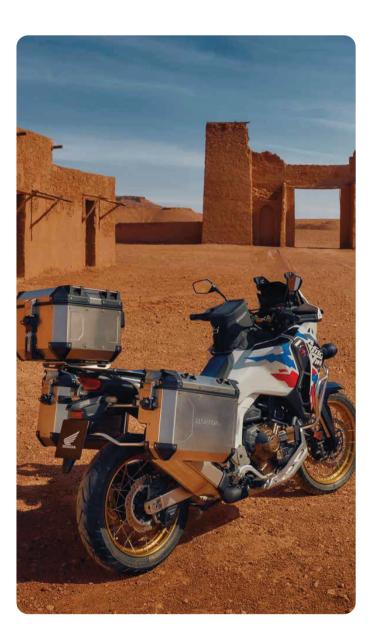

## Luggage

#### **42L ALUMINIUM TOP BOX KIT**

#### 08ESY-MKS-LGALU

Made of strong and light aluminium, this 42L top box can store one full face helmet and much more. It comes equipped as standard with a backrest for the pillion. Fitted with the one-key Honda system, this top box can be operated using the Africa twin ignition key.

#### **ALUMINIUM PANNIERS SET**

#### 08ESY-MKS-PNALU

Made of strong and light aluminium, this set includes 2 panniers presenting a capacity of 33L on the right side and 37L on the left.

An aluminium stay and two sets of 1-key Honda systems are included.