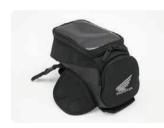

#### **3L TANK BAG**

#### 08L89-MKS-E00

This light and compact Tank Bag features a transparent pocket and it's ideal to store small personal items. Unnoticeable while steering the bike, this Tank Bag is firmly attached thanks to a one-touch buckle and a magnet. A rain cover is included. Capacity: 3L

Maximum load weight: 1,5 kg