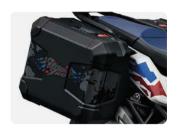

#### PLASTIC PANNIERS SET

#### 08L71-MLN-E00ZA

Set of panniers specifically designed with a new sticker made exclusively for the Africa Twin model, with a stayless installation. This set of 2 panniers are suitable for adventure touring thanks to their highly durable shell. With a 30L capacity on the right side and 40L on the left side (enough storage for one full face helmet), they are equipped with the Honda 1-key system. Maximum load capacity per pannier: 6 kg