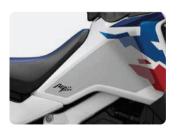

#### SIDE TANK PADS

#### 08F71-MLN-EQOZA / 08R75-MKS-E20

These Side Tank Pads, which have been specially designed to fit the tank shape, help protecting the tank paint againsts rubing damage while improving the grip of the rider during both off-roading and sports touring. Available in 2 options:

- 08R75-MKS-E20 Black
- 08F71-MLN-EQ0ZA Transparent