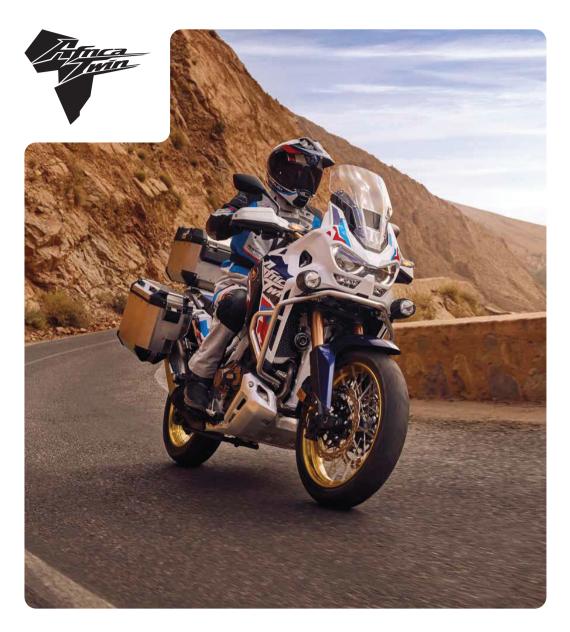

# ACCESSORIES CRF1100L AFRICA TWIN ADVENTURE SPORTS



## Honda NXR 750 Paris-Dakar

The NXR750 dominated the Paris-Dakar Rally from 1986 to 1989, winning the trophy 4 years in a row. Back then, the 22 day race started in Paris and ended in Dakar/Senegal crossing nearly 15.000km of African desert. Gilles Lalay won the 1989 Paris-Dakar Rally on this motorcycle with its distinct Rothmans design.



# **Accessories Packs**

Can't decide? Combine them and make your own! All packs are compatible and combinable.

| Front Led Fog Lights Attachment