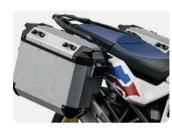

#### **42L ALUMINIUM TOP BOX KIT**

#### 08ESY-MKS-LGALU

Made of strong and light aluminium, this 42L top box can store one full face helmet and much more. It comes equipped as standard with a backrest for the pillion. Fitted with the one-key Honda system, this top box can be operated using the Africa twin ignition key.

It can be installed directly onto the Africa Twin thanks to the rear carrier fitted as standard and the included too box base.

Maximum load weight: 6 kgs