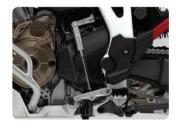

#### FRONT SIDE PIPE WITH ATTACHMENT 08ESY-MLN-FSPAS

The stainless piping of the Front Side Pipe has been finished with electrolytic polishing, making it resistant to corrosion and allowing dirt and debris to be easily cleaned. Fairings and other parts damage in case of fall is reduced, while further enhancing the tough, adventure image.

Applicable to Adventure Sports.

This kit includes:

• Front Side Pipe (08P70-MLN-EQ0) Engine Guard Attachment (08P75-MKS-E00)

#### WITH ATTACHMENT OBESY-MKS-ENG

The Engine Guard improves the protection of the engine and the lower part of the bike. Made of stainless steel and finished with electrolytic polishing, it is resistant to corrosion and easy to clean. (attachment included)