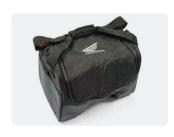

# Luggage

**INNER BAG FOR 38L TOP BOX** 

#### 08L75-MJP-G51

Black nylon bag with embroidered silver Honda wing logo on the top and red zippers. Comes with adjustable shoulder belt and carrying handle.