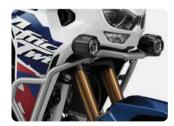

#### FRONT LED FOG LIGHTS

#### 08ESY-MLN-FL

The stainless piping of the Front Side Pipe has been finished with electrolytic polishing, making it resistant to corrosion and allowing dirt and debris to be easily cleaned. Fairings and other parts damage in case of fall is reduced, while further enhancing the tough, adventure image. Applicable to Adventure Sports.

This kit includes:

- Front Side Pipe (08P70-MLN-EQ0)
- Engine Guard Attachment (08P75-MKS-E00)