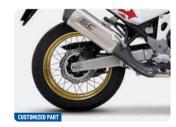

#### SC-PROJECT ADVENTURE-R MUFFLER

#### OR24M-REX-014

The Africa Twin SC-Project ADVENTURE-R slipon muffler offers a step up in the riding experience and performance, improving the exhaust sound and highlighting the sporty side of the bike.

- Weight Savings: -1,8 kgs than standard
- Power Gain: +2,2 hp @4500 rpm
- Torque Gain: +3.9 Nm @4500 rpm EURO5+ compliant and approved for road use.

Note: Only applicable to 24YM Africa Twin Adventure Sports