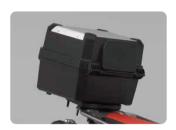

#### EASY 38L TOP BOX PACK

#### 08ESY-MKS-LG35

38L Top Box suitable for one helmet. The Honda one key system allows to operate the top box by using the ignition key. Top box base, key system and backrest are included.

Maximum load capacity: 10 kg