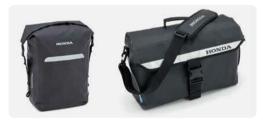

#### INNER BAGS FOR PLASTIC LUGGAGE

#### 08L81-MKS-E00

Inner bag specifically designed to fit the 58L Plastic Top Box. As it is waterproof and equipped with straps, it can be also attached directly onto the motorcycle. Finally, a shoulder strap makes it easy to carry.

#### 08L83-MKS-E00

Inner bag specifically designed to fit the right or the left plastic pannier. Same specifications as the plastic top box inner bag.

Two units are required to complete the panniers set.

#### INNER BAGS FOR ALUMINIUM LUGGAGE

#### 08L82-MKS-E00

Inner Bag specifically designed to fit the Aluminium Top Box. As it is waterproof and equipped with straps, it can be also attached directly onto the motorcycle. Finally, a shoulder strap makes it easy to carry.

#### 08L84-MKS-E00

Set of 2 inner bags specifically designed to fit the right and the left aluminium panniers. Same specifications as the top box inner bags.