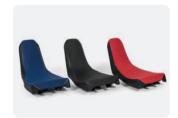

#### LOW SEATS

#### 08R73-MKS-E00ZA / 08R73-MKS-E00ZB / 08R73-MKS-E00ZC

The low Seat offers a reduced seating position by 25mm (total seat heights adjustable in 2 positions of 795 or 815mm for L4 and 825 to 845 for L1 and L3). Available in 3 colours:

- 08R73-MKS-E00ZA Paulista Red
   08R73-MKS-E00ZB Grand Blue
- 08R73-MKS-E00ZC Black