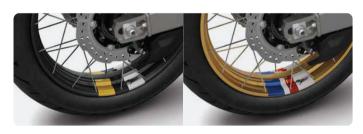

#### WHEEL STRIPES SET

#### 08F70-MLN-EQOZA / 08F70-MLN-ESOZA

The wheel stripes enhance the design while add extra protection to the the wheels, while matching perfectly with the livery of the Africa Twin. Each set includes 2 pieces per each wheel side. Available colours:

- 08F70-MLN-EQ0ZA Black & Gold
- 08F70-MLN-ES0ZA Tricolour