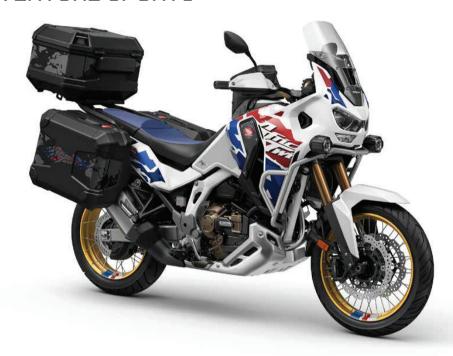

# **Accessories Packs**

Can't decide? Combine them and make your own! All packs are compatible and combinable.

| Front Led Fog Lights Attachment                                                                                                                                                                                                                                                                                                                                                                                                                                                                                                                                                                                                                                                                                                                                                                                                                                                                                                                                                                                                                                                                                                                                                                                                                                                                                                                                                                                                                                                                                                                                                                                                                                                                                                                                                                                                                                                                                                                                                                                                                                                                                                |              | URBAN PACK<br>PLASTIC | URBAN PACK<br>ALUMINIUM | TRAVEL PACK<br>PLASTIC | TRAVEL PACK<br>ALUMINIUM |
|--------------------------------------------------------------------------------------------------------------------------------------------------------------------------------------------------------------------------------------------------------------------------------------------------------------------------------------------------------------------------------------------------------------------------------------------------------------------------------------------------------------------------------------------------------------------------------------------------------------------------------------------------------------------------------------------------------------------------------------------------------------------------------------------------------------------------------------------------------------------------------------------------------------------------------------------------------------------------------------------------------------------------------------------------------------------------------------------------------------------------------------------------------------------------------------------------------------------------------------------------------------------------------------------------------------------------------------------------------------------------------------------------------------------------------------------------------------------------------------------------------------------------------------------------------------------------------------------------------------------------------------------------------------------------------------------------------------------------------------------------------------------------------------------------------------------------------------------------------------------------------------------------------------------------------------------------------------------------------------------------------------------------------------------------------------------------------------------------------------------------------|--------------|-----------------------|-------------------------|------------------------|--------------------------|
| Front Side Pipe  Front Led Fog Lights Attachment  4,5L Tank Bag  Front Led Fog Lights  Front Led Fog Lights  Engine Guard Attachment  (*)  Radiator Grill  Engine Guard  Rally Step  Wheel Stripes Set 'Gold'  Wheel Stripes Set 'Tricolour'  Quick Shifter                                                                                                                                                                                                                                                                                                                                                                                                                                                                                                                                                                                                                                                                                                                                                                                                                                                                                                                                                                                                                                                                                                                                                                                                                                                                                                                                                                                                                                                                                                                                                                                                                                                                                                                                                                                                                                                                    | MLN-RALZF 08 | 08HME-MLN-URBZC       | 08HME-MLN-URBZF         | 08HME-MLN-TRAZB        | 08HME-MLN-TRAZD          |
| Front Led Fog Lights Attachment                                                                                                                                                                                                                                                                                                                                                                                                                                                                                                                                                                                                                                                                                                                                                                                                                                                                                                                                                                                                                                                                                                                                                                                                                                                                                                                                                                                                                                                                                                                                                                                                                                                                                                                                                                                                                                                                                                                                                                                                                                                                                                |              |                       |                         |                        |                          |
| 4.5L Tank Bag  Front Led Fog Lights  Engine Guard Attachment  (*)  • • • • • • • • • • • • • • • • • •                                                                                                                                                                                                                                                                                                                                                                                                                                                                                                                                                                                                                                                                                                                                                                                                                                                                                                                                                                                                                                                                                                                                                                                                                                                                                                                                                                                                                                                                                                                                                                                                                                                                                                                                                                                                                                                                                                                                                                                                                         |              |                       |                         |                        |                          |
| Front Led Fog Lights  Engine Quard Attachment  (*)  Radiator Grill  Radiator Grill  Rally Step  Rally  |              |                       |                         |                        |                          |
| Engine Guard Attachment (*)  Radiator Gill  Engine Guard   |              |                       |                         |                        |                          |
| Radiator Grill Engine Guard In International |              |                       |                         |                        |                          |
| Engine Guard         •         •         •         •         •         •         •         •         •         •         •         •         •         •         •         •         •         •         •         •         •         •         •         •         •         •         •         •         •         •         •         •         •         •         •         •         •         •         •         •         •         •         •         •         •         •         •         •         •         •         •         •         •         •         •         •         •         •         •         •         •         •         •         •         •         •         •         •         •         •         •         •         •         •         •         •         •         •         •         •         •         •         •         •         •         •         •         •         •         •         •         •         •         •         •         •         •         •         •         •         •         •         •         •         • <t< td=""><td></td><td></td><td></td><td></td><td></td></t<>                                                                                                                                                                                                                                                                                                                                                                                                                                                                                                                                                                                                                                                                                                                                                                                                                                                                                                                                                            |              |                       |                         |                        |                          |
| Rally Step Wheel Stripes Set 'Gold' Wheel Stripes Set 'Tricolour' Oulck Shifter Oulck  | •            |                       |                         |                        |                          |
| Wheel Stripes Set "Cloid"  Wheel Stripes Set "Tricolour"  Ouck Shifter  Oct Pedal Shift  Oc |              |                       |                         |                        |                          |
| Wheel Stripes Set "Tricolour"  Quick Shifter  Det Pedal Shift  Main Stand  Sell Top Box With Stripe  Plastic Top Box Base  Backrest For Sell Top Box  Inner Bag For Sell Top Box  Aluminium Top-Box  Aluminium Top-Box  Aluminium Top Box Brkt  Inner Bag For Aluminium Top Box  Comfort Pillion Steps  Pannier Case With Stripe  Aluminium Pannier (Right)  Aluminium Pannier (Right)  Aluminium Pannier Stay  Aluminium Pannier Stay  Aluminium Pannier Stay  Aluminium Pannier Stay  Aluminium Pannier Bags Set  3. Tank Bag  Low Seat Paulista Red                                                                                                                                                                                                                                                                                                                                                                                                                                                                                                                                                                                                                                                                                                                                                                                                                                                                                                                                                                                                                                                                                                                                                                                                                                                                                                                                                                                                                                                                                                                                                                         | •            |                       |                         |                        |                          |
| Ucit Pedal Shifte  Det Pedal Shift  Main Stand  58L Top Box With Stripe  Plastic Top Box Base  Backrest For 58L Top Box  Honer Bag For 58L Top Box  Aluminium Top-Box  Aluminium Top Box Brkt  Inner Bag For Aluminium Top Box  Comfort Pillion Steps  Pannier Case With Stripe  Inner Bag For Plastic Panniers  Aluminium Pannier (Right)  Aluminium Pannier (Right)  Aluminium Pannier Stay  Aluminium Pannier Bags Set  31. Tank Bag  Low Seat Paulista Red                                                                                                                                                                                                                                                                                                                                                                                                                                                                                                                                                                                                                                                                                                                                                                                                                                                                                                                                                                                                                                                                                                                                                                                                                                                                                                                                                                                                                                                                                                                                                                 |              |                       |                         |                        |                          |
| Det Pedal Shift  Main Stand  58L Top Box With Stripe  Plastic Top Box Base  Backrest For 58L Top Box  Inner Bag For 58L Top Box  ALUMINIUM Top-Box  ALUMINIUM Top-Box  ALUMINIUM Top Box Brkt  Inner Bag For Aluminium Top Box  Comfort Pillion Steps  Pannier Case With Stripe  Inner Bag For Plastic Panniers  ALUMINIUM Pannier (Right)  ALUMINIUM Pannier (Left)  Aluminium Panniers Stay  Aluminium Panniers Stay  Aluminium Panniers Stay  Aluminium Panniers Inner Bags Set  3L Tank Bag  Low Seat Paulista Red                                                                                                                                                                                                                                                                                                                                                                                                                                                                                                                                                                                                                                                                                                                                                                                                                                                                                                                                                                                                                                                                                                                                                                                                                                                                                                                                                                                                                                                                                                                                                                                                         | •            |                       |                         |                        |                          |
| Main Stand  58L Top Box With Stripe  Plastic Top Box Base  Backrest For 58L Top Box  Inner Bag For 58L Top Box  42L Aluminium Top-Box  Aluminium Top Box Brkt  Inner Bag For Aluminium Top Box  Comfort Pillion Steps  Pannier Case With Stripe  Inner Bag For Plastic Panniers  Aluminium Pannier (Right)  Aluminium Pannier (Left)  Aluminium Pannier Stay  Aluminium Pannier Inner Bags Set  3L Tank Bag  Low Seat Paulista Red                                                                                                                                                                                                                                                                                                                                                                                                                                                                                                                                                                                                                                                                                                                                                                                                                                                                                                                                                                                                                                                                                                                                                                                                                                                                                                                                                                                                                                                                                                                                                                                             |              |                       |                         |                        |                          |
| Sal. Top Box With Stripe  Plastic Top Box Base  Backrest For 58L Top Box  Inner Bag For 58L Top Box  ALL Alluminium Top-Box  Alluminium Top Box Brkt  Inner Bag For Alluminium Top Box  Comfort Pillion Steps  Pannier Case With Stripe  Inner Bag For Plastic Panniers  Alluminium Pannier (Right)  Alluminium Pannier (Left)  Alluminium Pannier Stay  Alluminium Panniers Inner Bags Set  3L Tank Bag  Low Seat Paulista Red                                                                                                                                                                                                                                                                                                                                                                                                                                                                                                                                                                                                                                                                                                                                                                                                                                                                                                                                                                                                                                                                                                                                                                                                                                                                                                                                                                                                                                                                                                                                                                                                                                                                                                | •            |                       |                         |                        |                          |
| Plastic Top Box Base Backrest For 58L Top Box Inner Bag For 58L Top Box Aluminium Top-Box Aluminium Top Box Brkt Inner Bag For Aluminium Top Box Comfort Pillion Steps Pannier Case With Stripe Inner Bag For Plastic Panniers Aluminium Pannier (Right) Aluminium Pannier (Left) Aluminium Pannier Stay Aluminium Pannier Stay Aluminium Pannier Stay Aluminium Pannier Inner Bags Set BL Tank Bag Low Seat Paulista Red                                                                                                                                                                                                                                                                                                                                                                                                                                                                                                                                                                                                                                                                                                                                                                                                                                                                                                                                                                                                                                                                                                                                                                                                                                                                                                                                                                                                                                                                                                                                                                                                                                                                                                      |              | •                     | •                       |                        |                          |
| Backrest For 58L Top Box  Inner Bag For 58L Top Box  42L Aluminium Top-Box  Aluminium Top Box Brkt  Inner Bag For Aluminium Top Box  Comfort Pillion Steps  Pannier Case With Stripe  Inner Bag For Plastic Panniers  Aluminium Pannier (Right)  Aluminium Pannier (Left)  Aluminium Pannier Stay  Aluminium Panniers Inner Bags Set  31. Tank Bag  Low Seat Paulista Red                                                                                                                                                                                                                                                                                                                                                                                                                                                                                                                                                                                                                                                                                                                                                                                                                                                                                                                                                                                                                                                                                                                                                                                                                                                                                                                                                                                                                                                                                                                                                                                                                                                                                                                                                      |              | •                     |                         |                        |                          |
| Inner Bag For 58L Top Box  42L Aluminium Top-Box  Aluminium Top Box Brkt  Inner Bag For Aluminium Top Box  Comfort Pillion Steps  Pannier Case With Stripe  Inner Bag For Plastic Panniers  Aluminium Pannier (Right)  Aluminium Pannier (Left)  Aluminium Panniers Stay  Aluminium Panniers Inner Bags Set  3L Tank Bag  Low Seat Paulista Red                                                                                                                                                                                                                                                                                                                                                                                                                                                                                                                                                                                                                                                                                                                                                                                                                                                                                                                                                                                                                                                                                                                                                                                                                                                                                                                                                                                                                                                                                                                                                                                                                                                                                                                                                                                |              | •                     |                         |                        |                          |
| ALL Aluminium Top-Box Aluminium Top Box Brkt Inner Bag For Aluminium Top Box Comfort Pillion Steps Pannier Case With Stripe Inner Bag For Plastic Panniers Aluminium Pannier (Right) Aluminium Pannier (Left) Aluminium Panniers Stay Aluminium Panniers Inner Bags Set 3L Tank Bag Low Seat Paulista Red                                                                                                                                                                                                                                                                                                                                                                                                                                                                                                                                                                                                                                                                                                                                                                                                                                                                                                                                                                                                                                                                                                                                                                                                                                                                                                                                                                                                                                                                                                                                                                                                                                                                                                                                                                                                                      |              | •                     |                         |                        |                          |
| Aluminium Top Box Brkt Inner Bag For Aluminium Top Box Comfort Pillion Steps Pannier Case With Stripe Inner Bag For Plastic Panniers Aluminium Pannier (Right) Aluminium Pannier (Left) Aluminium Panniers Stay Aluminium Panniers Inner Bags Set 3L Tank Bag Low Seat Paulista Red                                                                                                                                                                                                                                                                                                                                                                                                                                                                                                                                                                                                                                                                                                                                                                                                                                                                                                                                                                                                                                                                                                                                                                                                                                                                                                                                                                                                                                                                                                                                                                                                                                                                                                                                                                                                                                            |              | •                     |                         |                        |                          |
| Inner Bag For Aluminium Top Box Comfort Pillion Steps Pannier Case With Stripe Inner Bag For Plastic Panniers Aluminium Pannier (Right) Aluminium Pannier (Left) Aluminium Panniers Stay Aluminium Panniers Inner Bags Set 3L Tank Bag Low Seat Paulista Red                                                                                                                                                                                                                                                                                                                                                                                                                                                                                                                                                                                                                                                                                                                                                                                                                                                                                                                                                                                                                                                                                                                                                                                                                                                                                                                                                                                                                                                                                                                                                                                                                                                                                                                                                                                                                                                                   |              |                       | •                       |                        |                          |
| Comfort Pillion Steps Pannier Case With Stripe Inner Bag For Plastic Panniers Aluminium Pannier (Right) Aluminium Pannier (Left) Aluminium Panniers Stay Aluminium Panniers Inner Bags Set 3L Tank Bag Low Seat Paulista Red                                                                                                                                                                                                                                                                                                                                                                                                                                                                                                                                                                                                                                                                                                                                                                                                                                                                                                                                                                                                                                                                                                                                                                                                                                                                                                                                                                                                                                                                                                                                                                                                                                                                                                                                                                                                                                                                                                   |              |                       | •                       |                        |                          |
| Comfort Pillion Steps Pannier Case With Stripe Inner Bag For Plastic Panniers Aluminium Pannier (Right) Aluminium Pannier (Left) Aluminium Panniers Stay Aluminium Panniers Inner Bags Set 3L Tank Bag Low Seat Paulista Red                                                                                                                                                                                                                                                                                                                                                                                                                                                                                                                                                                                                                                                                                                                                                                                                                                                                                                                                                                                                                                                                                                                                                                                                                                                                                                                                                                                                                                                                                                                                                                                                                                                                                                                                                                                                                                                                                                   |              |                       | •                       |                        |                          |
| Inner Bag For Plastic Panniers Aluminium Pannier (Right) Aluminium Pannier (Left) Aluminium Panniers Stay Aluminium Panniers Inner Bags Set 3L Tank Bag Low Seat Paulista Red                                                                                                                                                                                                                                                                                                                                                                                                                                                                                                                                                                                                                                                                                                                                                                                                                                                                                                                                                                                                                                                                                                                                                                                                                                                                                                                                                                                                                                                                                                                                                                                                                                                                                                                                                                                                                                                                                                                                                  |              |                       |                         | •                      | •                        |
| Inner Bag For Plastic Panniers Aluminium Pannier (Right) Aluminium Pannier (Left) Aluminium Panniers Stay Aluminium Panniers Inner Bags Set 3L Tank Bag Low Seat Paulista Red                                                                                                                                                                                                                                                                                                                                                                                                                                                                                                                                                                                                                                                                                                                                                                                                                                                                                                                                                                                                                                                                                                                                                                                                                                                                                                                                                                                                                                                                                                                                                                                                                                                                                                                                                                                                                                                                                                                                                  |              |                       |                         | •                      |                          |
| Aluminium Pannier (Right) Aluminium Pannier (Left) Aluminium Panniers Stay Aluminium Panniers Inner Bags Set 3L Tank Bag Low Seat Paulista Red                                                                                                                                                                                                                                                                                                                                                                                                                                                                                                                                                                                                                                                                                                                                                                                                                                                                                                                                                                                                                                                                                                                                                                                                                                                                                                                                                                                                                                                                                                                                                                                                                                                                                                                                                                                                                                                                                                                                                                                 |              |                       |                         | • x2                   |                          |
| Aluminium Pannier (Left) Aluminium Panniers Stay Aluminium Panniers Inner Bags Set 3L Tank Bag Low Seat Paulista Red                                                                                                                                                                                                                                                                                                                                                                                                                                                                                                                                                                                                                                                                                                                                                                                                                                                                                                                                                                                                                                                                                                                                                                                                                                                                                                                                                                                                                                                                                                                                                                                                                                                                                                                                                                                                                                                                                                                                                                                                           |              |                       |                         |                        | •                        |
| Aluminium Panniers Stay Aluminium Panniers Inner Bags Set 3L Tank Bag Low Seat Paulista Red                                                                                                                                                                                                                                                                                                                                                                                                                                                                                                                                                                                                                                                                                                                                                                                                                                                                                                                                                                                                                                                                                                                                                                                                                                                                                                                                                                                                                                                                                                                                                                                                                                                                                                                                                                                                                                                                                                                                                                                                                                    |              |                       |                         |                        | •                        |
| Aluminium Panniers Inner Bags Set  3L Tank Bag  Low Seat Paulista Red                                                                                                                                                                                                                                                                                                                                                                                                                                                                                                                                                                                                                                                                                                                                                                                                                                                                                                                                                                                                                                                                                                                                                                                                                                                                                                                                                                                                                                                                                                                                                                                                                                                                                                                                                                                                                                                                                                                                                                                                                                                          |              |                       |                         |                        | •                        |
| 3L Tank Bag<br>Low Seat Paulista Red                                                                                                                                                                                                                                                                                                                                                                                                                                                                                                                                                                                                                                                                                                                                                                                                                                                                                                                                                                                                                                                                                                                                                                                                                                                                                                                                                                                                                                                                                                                                                                                                                                                                                                                                                                                                                                                                                                                                                                                                                                                                                           |              |                       |                         |                        | •                        |
| ow Seat Paulista Red                                                                                                                                                                                                                                                                                                                                                                                                                                                                                                                                                                                                                                                                                                                                                                                                                                                                                                                                                                                                                                                                                                                                                                                                                                                                                                                                                                                                                                                                                                                                                                                                                                                                                                                                                                                                                                                                                                                                                                                                                                                                                                           |              |                       |                         |                        |                          |
|                                                                                                                                                                                                                                                                                                                                                                                                                                                                                                                                                                                                                                                                                                                                                                                                                                                                                                                                                                                                                                                                                                                                                                                                                                                                                                                                                                                                                                                                                                                                                                                                                                                                                                                                                                                                                                                                                                                                                                                                                                                                                                                                |              |                       |                         |                        |                          |
|                                                                                                                                                                                                                                                                                                                                                                                                                                                                                                                                                                                                                                                                                                                                                                                                                                                                                                                                                                                                                                                                                                                                                                                                                                                                                                                                                                                                                                                                                                                                                                                                                                                                                                                                                                                                                                                                                                                                                                                                                                                                                                                                |              |                       |                         |                        |                          |
| Low Seat Black                                                                                                                                                                                                                                                                                                                                                                                                                                                                                                                                                                                                                                                                                                                                                                                                                                                                                                                                                                                                                                                                                                                                                                                                                                                                                                                                                                                                                                                                                                                                                                                                                                                                                                                                                                                                                                                                                                                                                                                                                                                                                                                 |              |                       |                         |                        |                          |
| Side Tank Pads                                                                                                                                                                                                                                                                                                                                                                                                                                                                                                                                                                                                                                                                                                                                                                                                                                                                                                                                                                                                                                                                                                                                                                                                                                                                                                                                                                                                                                                                                                                                                                                                                                                                                                                                                                                                                                                                                                                                                                                                                                                                                                                 |              |                       |                         |                        |                          |