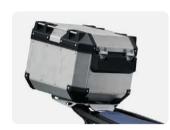

#### **42L ALUMINIUM TOP BOX KIT**

#### 08ESY-MKS-LGALU

Made of strong and light aluminium, this 42L top box can store one full face helmet and much more. It comes equipped as standard with a backrest for the pillion. Fitted with the one-key Honda system, this top box can be operated using the Africa twin ignition key.

It can be installed directly onto the Africa Twin thanks to the rear carrier fitted as standard and the included too box base.

Maximum load weight: 6 kgs